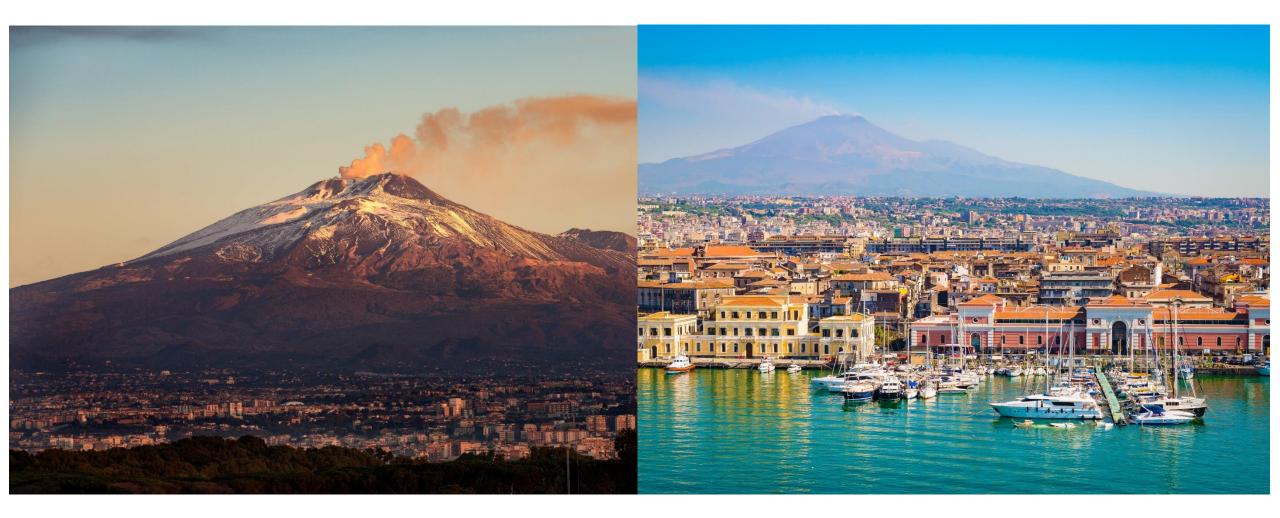

Taormina full day excursion to Etna volcano and Catania

Leaving in the morning together with your personal English speaking driver you will reach the Mount Etna to visit the volcanic area of the Crateri Silvestri (6000 ft.).

Etna is the higher point in Sicily and an active volcano among the most importants in Europe.

Then according to scheduled time you can either have your lunch time visiting a local winery or you can chose to get it in Catania, where your driver will hang around with you, for a sightseeing of the City between ancient Roman ruins in the archaeological park and the Baroque pieces part of UNESCO heritage.